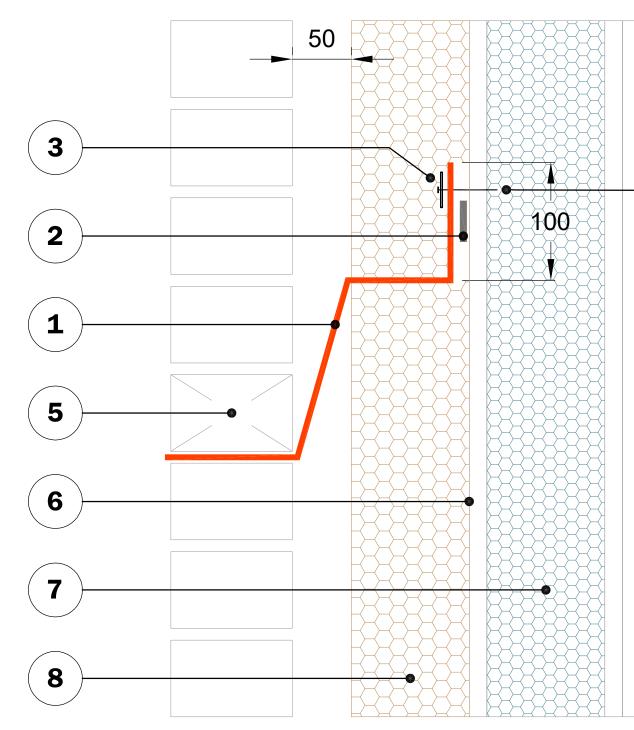

| 1 | Visqueen Zedex Non-Combustible DPC cavity tray.                                                         |
|---|---------------------------------------------------------------------------------------------------------|
| 2 | Visqueen Zedex Mastic.                                                                                  |
| 3 | Visqueen Non-Combustible Fixing Strip<br>(1240mm strip pre-drilled with 8mm holes at<br>150mm centres). |
| 4 | Stainless steel mechanical fixings suitable for substrate by others.                                    |
| 5 | Weepholes at intervals as specified and not less than 2 no. over each opening.                          |
| 6 | Weather defence board by others.                                                                        |
| 7 | Structural Framing System by others.                                                                    |
| 8 | Non-combustible insulation by others.                                                                   |
|   | ·                                                                                                       |

Typical Cavity Tray Surface Fixing Detail : SFS with Masonry Façade.